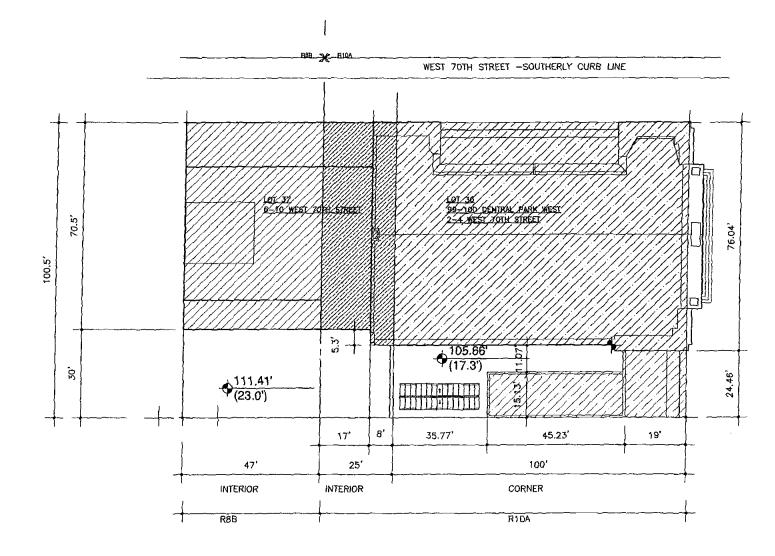

## 1 LOT COVERAGE

SCALE: 1/32" = 1'-0"

LOT COVERAGE; SEC. 24-11. 77-24

LOT COVERAGE PERMITTED FOR INTERIOR PORTION

R88: 0.70 X 4,723.50 = 3,306.45

R10A: 0.70 X 2,512.50 = 1,758.75

AVC: (3,306.45 + 1,758.75) / (4,723.50 + 2,512.50) = 0.70

LOT COVERAGE PROPOSED FOR COMBINED INTERIOR PORTION

R88: 3,313.50

R10A: 1,804.90

AVC: (3,313.50 + 1,804.90) / (4,723.50 + 2,512.50) = 0.70

COMPLIES

LOT COVERAGE PERMITTED FOR CORNER PORTION
R10A = 1 X 10,050 = 10,050

LOT COVERAGE PROPOSED FOR CORNER PORTION (EXISTING) R1DA: 8,969.83 / 10,050 = .89 - COMPLIES

R8B INTERIOR LOT PORTION

RIGA INTERIOR INTERIOR LOT PORTION

RIOA CORNER LOT PORTION

STREET TREE PLANTING

SCALE: 1/32'' = 1'-0''