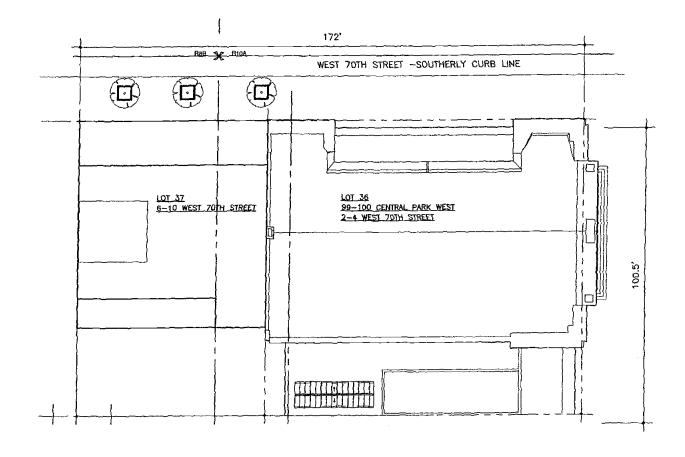

STREET TREE PLANTING: SEC. 28-112

TREES REQUIRED = 1 TREE PER 25.00' STREET FRONTAGE FRONTAGE = 272.42 / 25 = 11 TREES

TREES PROPOSED = 3 TREES TO BE INSTALLED
REMAINDER TO BE PURCHASED BY OWNER FOR USE BY
PARKS DEPARTMENT