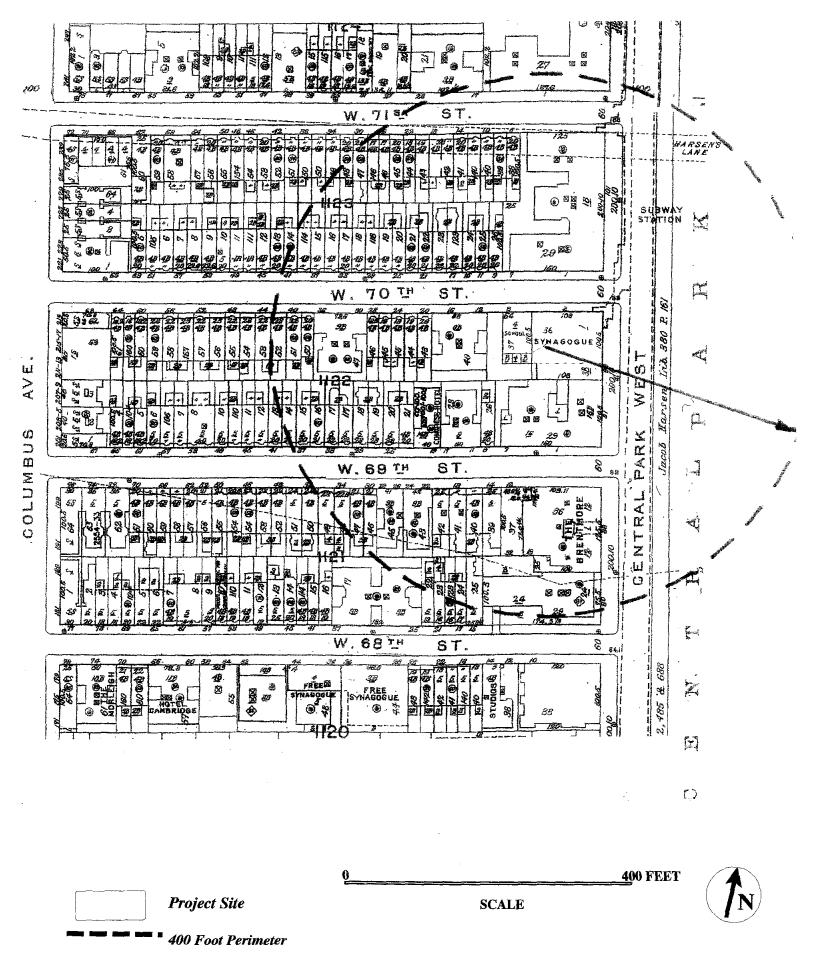

1. GRAPHICS Please attach: (1) a Sanborn or other land use map; (2) a zoning map; and (3) a tax map. On each map, clearly show the boundaries of the directly affected area or areas and indicate a 400-foot radius drawn from the outer boundaries of the project site. The maps should not exceed 8½ x 14 inches in size. See Figures 1 through 3