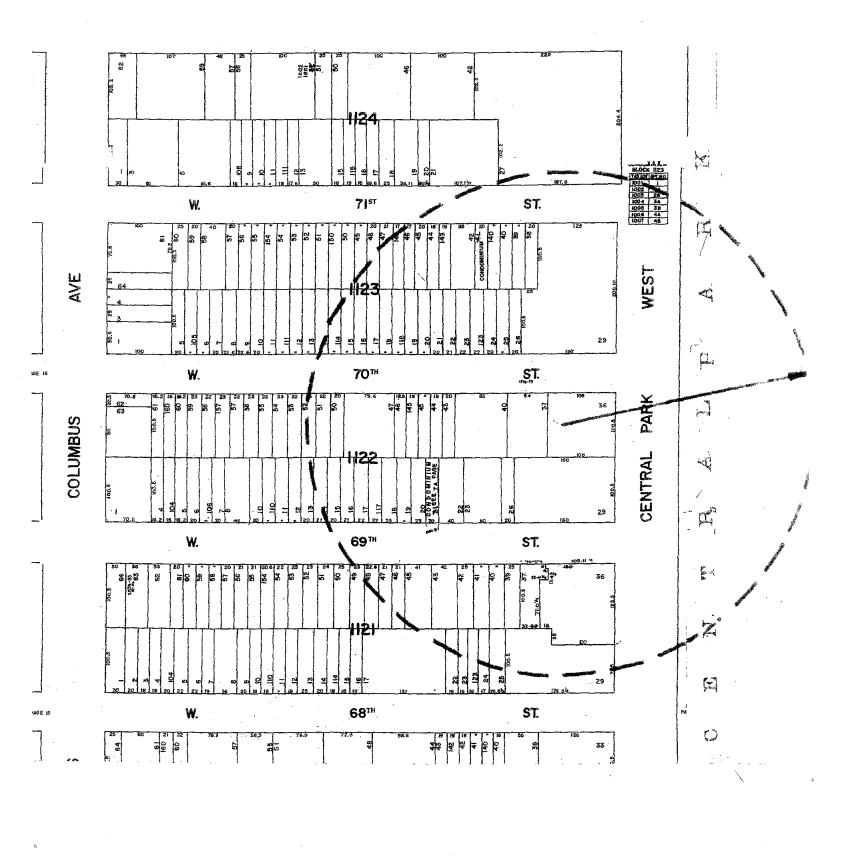

1. GRAPHICS Please attach: (1) a Sanborn or other land use map; (2) a zoning map; and (3) a tax map. On each map, clearly show the boundaries of the directly affected area or areas and indicate a 400-foot radius drawn from the outer boundaries of the project site. The maps should not exceed 8½ x 14 inches in size. See Figures 1 through 3