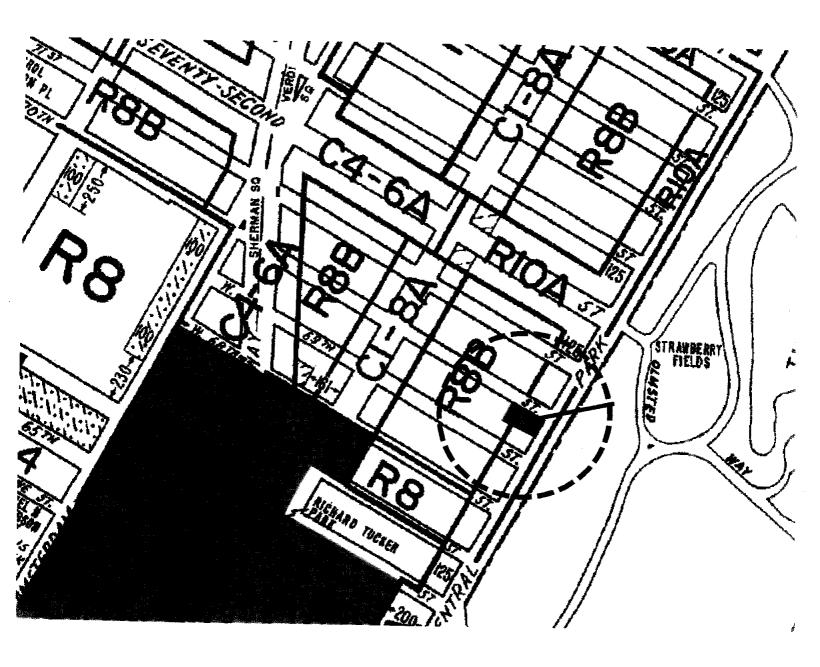

1. GRAPHICS Please attach: (1) a Sanborn or other land use map; (2) a zoning map; and (3) a tax map. On each map, clearly show the boundaries of the directly affected area or areas and indicate a 400-foot radius drawn from the outer boundaries of the project site. The maps should not exceed 8½ x 14 inches in size. See Figures 1 through 3