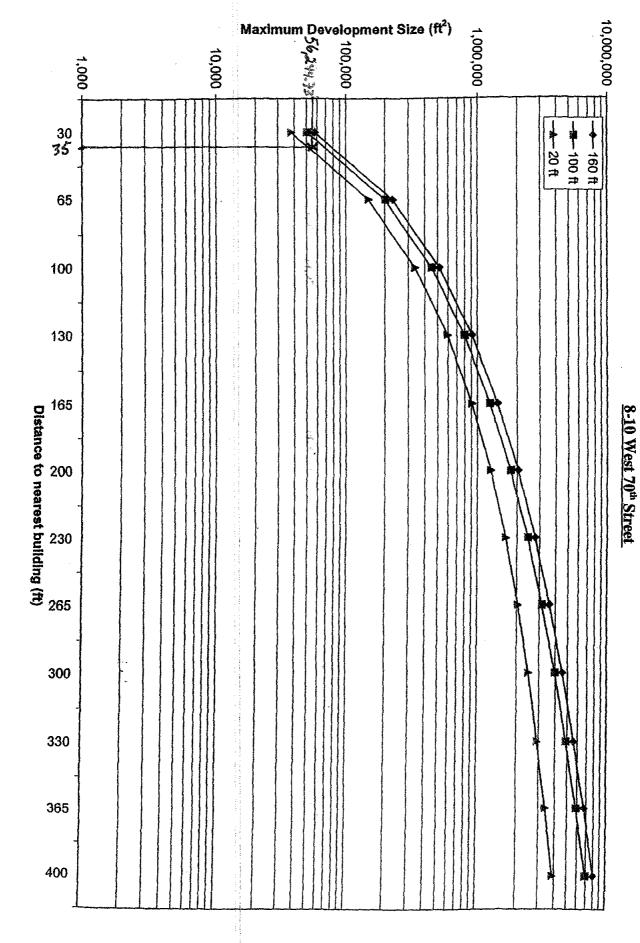

and, pursuant to the *CEQR Technical Manual*, no further analysis is necessary.

#### <u>Noise</u>

#### Mobile Sources

<u>Vehicular Traffic Noise</u>. The proposed action would potentially result in only a minimal number of new vehicle trips to the Site; it will not reroute vehicular traffic and would not have the potential for a significant noise impact from vehicular traffic. It is not and will not be located near a heavily trafficked thoroughfare. West 70<sup>th</sup> Street (eastbound) is a one way street.

<u>Aircraft Noise</u>. The proposed action will not be a receptor and will not be within one mile of an existing flight path. It will not cause aircraft to fly through existing or new flight paths over or within one mile of a receptor.

CEQR No 07-BSA-071M Revised 09/06/2007

CT



FIGURE 3Q-9
NO<sub>2</sub> BOILER SCREEN
RESIDENTIAL DEVELOPMENT - NATURAL GAS

Figure 5