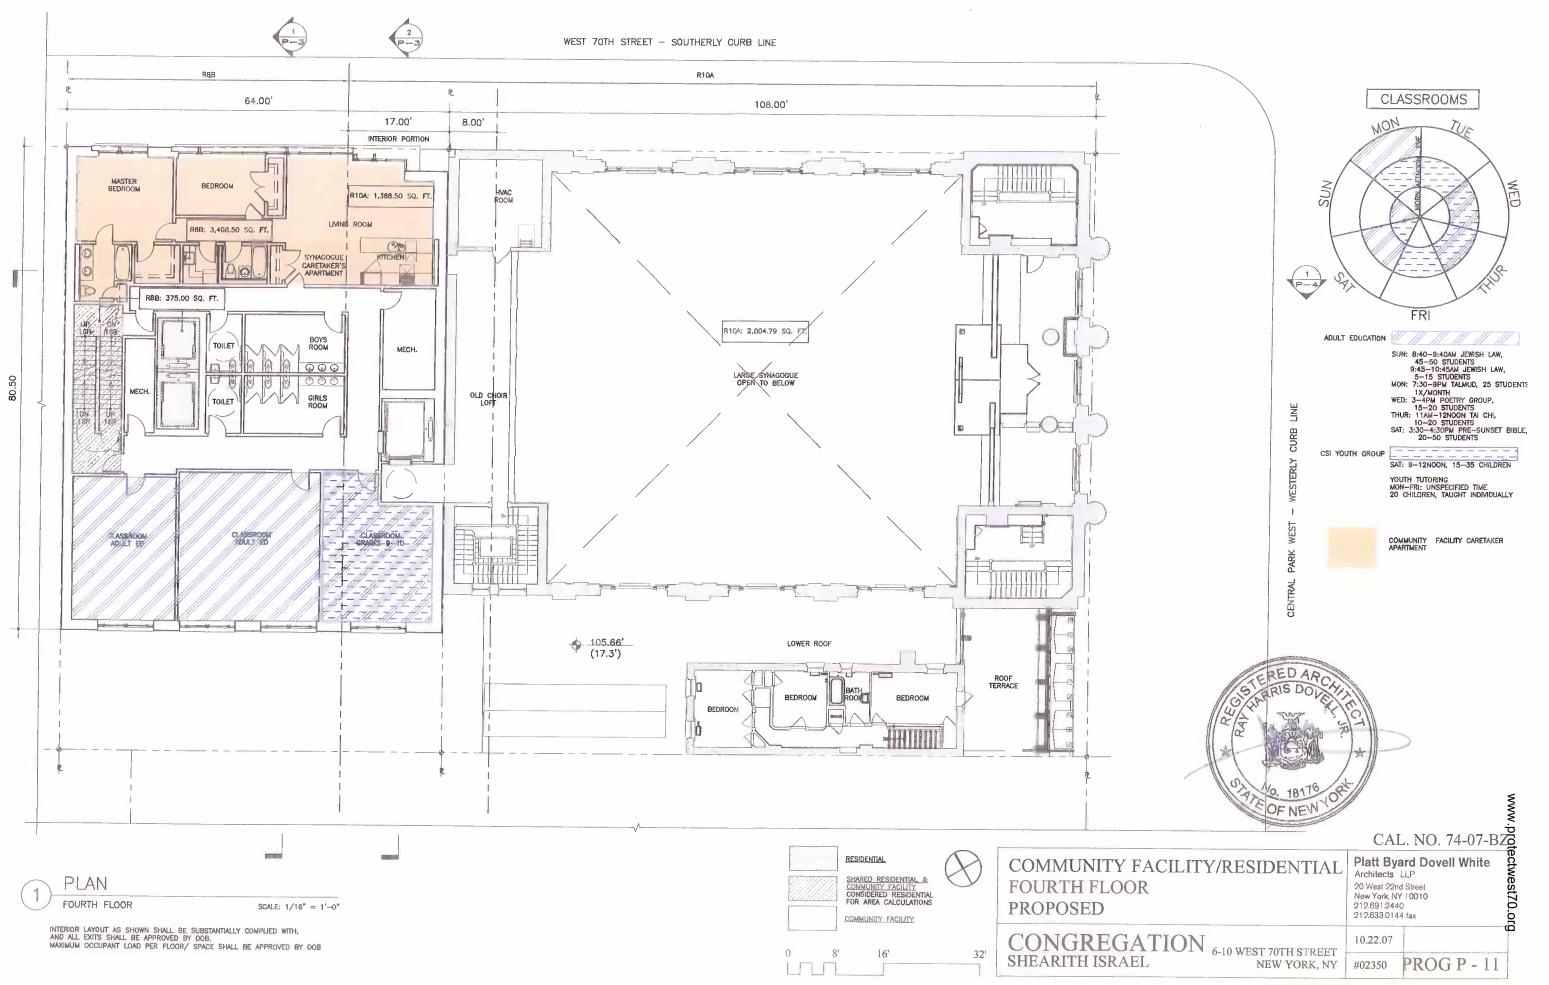

Copyright © 2007 Platt Byard Dovell White All rights reserved

Copyright © 2007 Platt Byard Dovell White All rights reserved

INTERIOR LAYOUT AS SHOWN SHALL BE SUBSTANTIALLY COMPLIED WITH, AND ALL EXITS SHALL BE APPROVED BY DOB. MAXIMUM OCCUPANT LOAD PER FLOOR/ SPACE SHALL BE APPROVED BY DOB

FRI

16

8'

0

32'

Copyright © 2007 Platt Byard Dovell White All rights reserved

Copyright © 2007 Platt Byard Dovell White All rights reserved

Copyright © 2007 Platt Byard Dovell White All rights reserved